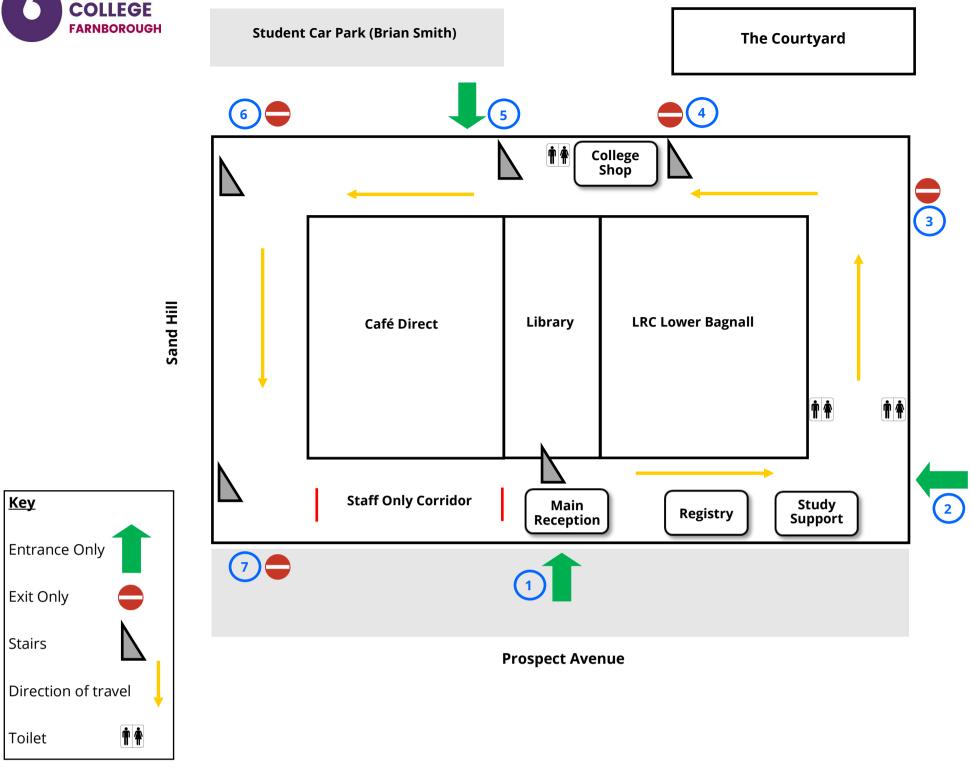

## How do I get to my classroom?

|                     | Location                               | Ground Floor                                                                                                                                                                      | Upper Floors                                                                                                                                            |
|---------------------|----------------------------------------|-----------------------------------------------------------------------------------------------------------------------------------------------------------------------------------|---------------------------------------------------------------------------------------------------------------------------------------------------------|
| Door 1<br>ENTRY     | Main Reception                         | Registry and Study Support                                                                                                                                                        | Use the stairs in Main Reception to access:<br>Business 12<br>Tutorial 1                                                                                |
| Door 2<br>ENTRY     | Near Study Support                     | Study Support<br>History 4<br>Business 4, 5, 6, 7, 8, 9, 10, 11<br>Philosophy 1 and 2<br>LRC Lower Bagnall & Library<br>College Shop<br>Toilets                                   |                                                                                                                                                         |
| Door 3<br>EXIT ONLY | Butterfly Corner                       | Go to Door 2 or Door 5                                                                                                                                                            |                                                                                                                                                         |
| Door 4<br>EXIT ONLY | Near Courtyard/SJLT                    | Go to Door 2 or Door 5                                                                                                                                                            |                                                                                                                                                         |
| Door 5<br>ENTRY     | Near College Shop/<br>Student Car Park | Economics 1, 2 and 3<br>Reflection Room<br>Languages 1 and 2<br>Business 1, 2 and 3<br>Stairs to Student Services, Personal Tutor offices,<br>Tutorials 2 and 3 and College Nurse | Use the stairs near Door 5 to access:<br>Geography 1, 2, 3 and 4<br>Law 1, 2 and 3<br>History 1, 2 and 3<br>Politics 1<br>Tutorials 4, 5, 6, 7, 8 and 9 |
| Door 6<br>EXIT ONLY | Near Time Out                          | Go to Door 5                                                                                                                                                                      |                                                                                                                                                         |
| Door 7<br>EXIT ONLY | Near Student Services                  | Go to Door 1 or Door 2                                                                                                                                                            |                                                                                                                                                         |